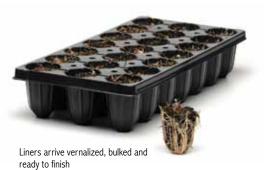

## **Aquilegia Winky Double Dark Blue-White**

Fast Finish liners arrive already vernalized by the supplier, and are programmed to begin active growth, mature and flower when grown under the proper temperatures and photoperiods. These 21-cell trays are fully established inputs designed to finish quickly. Different genera will break dormancy at different times. Depending upon the month received, liners may not have any top growth upon arrival! Shipments are sent from a greenhouse where product was maintained slightly above freezing, so they arrive dormant at the beginning of the shipping season. Later in the shipping season, product emerges out of dormancy and arrives to the customer with growth already initiating.