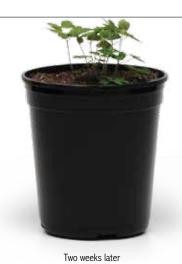

## **Aquilegia Winky Double Dark Blue-White**

Fast Finish liners arrive already vernalized by the supplier, and are programmed to begin active growth, mature and flower when grown under the proper temperatures and photoperiods. These 21-cell trays are fully established inputs designed to finish quickly. Different genera will break dormancy at different times. Depending upon the month received, liners may not have any top growth upon arrival! Shipments are sent from a greenhouse where product was maintained slightly above freezing, so they arrive dormant at the beginning of the shipping season. Later in the shipping season, product emerges out of dormancy and arrives to the customer with growth already initiating.

Two weeks later

Four weeks later

Retail Ready at six weeks