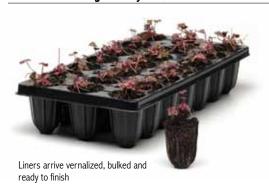

## **Aquilegia Winky Double Dark Blue-White**

Fast Finish liners arrive already vernalized by the supplier, and are programmed to begin active growth, mature and flower when grown under the proper temperatures and photoperiods. These 21-cell trays are fully established inputs designed to finish quickly. Different genera will break dormancy at different times. Depending upon the month received, liners may not have any top growth upon arrival! Shipments are sent from a greenhouse where product was maintained slightly above freezing, so they arrive dormant at the beginning of the shipping season. Later in the shipping season, product emerges out of dormancy and arrives to the customer with growth already initiating.