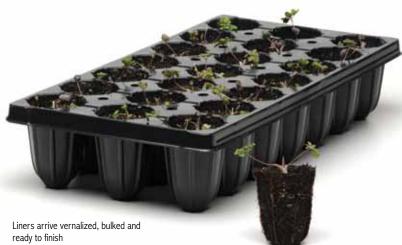

## **Aquilegia Winky Double Dark Blue-White**

Fast Finish liners arrive already vernalized by the supplier, and are programmed to begin active growth, mature and flower when grown under the proper temperatures and photoperiods. These 21-cell trays are fully established inputs designed to finish quickly. Different genera will break dormancy at different times. Depending upon the month received, liners may not have any top growth upon arrival! Shipments are sent from a greenhouse where product was maintained slightly above freezing, so they arrive dormant at the beginning of the shipping season. Later in the shipping season, product emerges out of dormancy and arrives to the customer with growth already initiating.