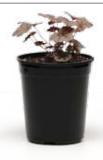

## **Aquilegia Winky Double Dark Blue-White**

Fast Finish liners arrive already vernalized by the supplier, and are programmed to begin active growth, mature and flower when grown under the proper temperatures and photoperiods. These 21-cell trays are fully established inputs designed to finish quickly. Different genera will break dormancy at different times. Depending upon the month received, liners may not have any top growth upon arrival! Shipments are sent from a greenhouse where product was maintained slightly above freezing, so they arrive dormant at the beginning of the shipping season. Later in the shipping season, product emerges out of dormancy and arrives to the customer with growth already initiating.