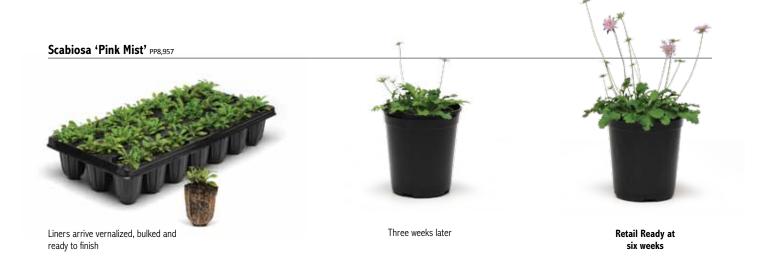

## grow your own perennials.

Retail Ready at six weeks

Now available in over 300 top-selling seed, vegetative and tissue culture varieties in a range of 60 genera, Fast Finish liners allow you to grow what you want, the same way, at the same time! Order in small multiples with truck delivery in most markets.

Two weeks later

Four weeks later

Retail Ready at six weeks