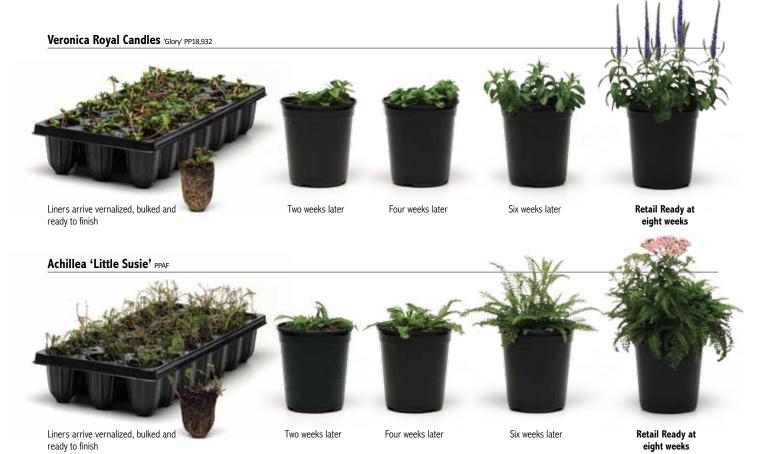

inPerennials.

## Fast Finish™ is the quick, easy & profitable way to

## **Aquilegia Winky Double Dark Blue-White**





Fast Finish liners arrive already vernalized by the supplier, and are programmed to begin active growth, mature and flower when grown under the proper temperatures and photoperiods. These 21-cell trays are fully established inputs designed to finish quickly. Different genera will break dormancy at different times. Depending upon the month received, liners may not have any top growth upon arrival! Shipments are sent from a greenhouse where product was maintained slightly above freezing, so they arrive dormant at the beginning of the shipping season. Later in the shipping season, product emerges out of dormancy and arrives to the customer with growth already initiating.



## grow your own perennials.







Retail Ready at six weeks

Now available in over 300 top-selling seed, vegetative and tissue culture varieties in a range of 60 genera, Fast Finish liners allow you to grow what you want, the same way, at the same time! Order in small multiples with truck delivery in most markets.











Two weeks later

Four weeks later

Retail Ready at six weeks

## Heuchera 'Swirling Fantasy' PP14,542









Four weeks later

Retail Ready at six weeks



Whether you're just starting your perennial program, expanding it or looking for additional ways to grow your bottom line, Fast Finish $^{\text{TM}}$  is the simple and easy way to grow your own perennials.

For more information on handling and growing instructions, go to www.darwinperennials.com

Contact your