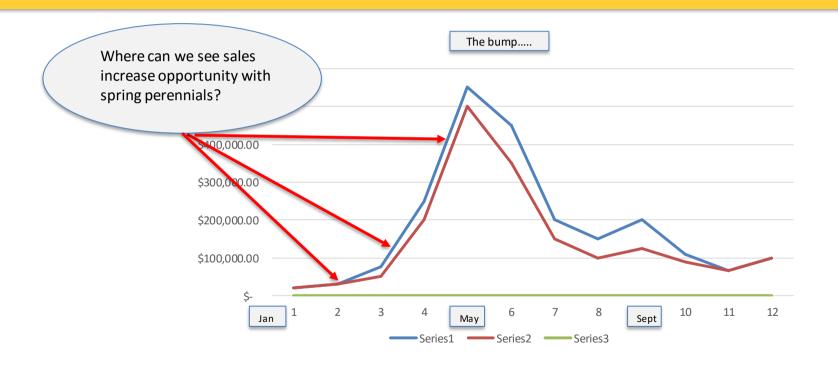

# Let's look at a little bump.....

Are we taking advantages of the new breeding and improved production knowledge?

# The sales bump again.....

24 Weeks of extended sales opportunity!