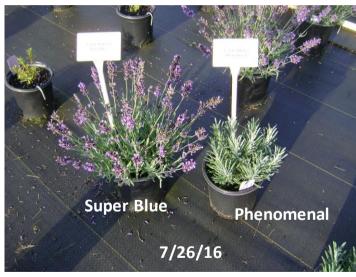

Group 3: 7/26/16

#### Good – Better - Best

| Lavandula Super Blue       | 2                                                                   |                         |                  |                                        |        |    |  |
|----------------------------|---------------------------------------------------------------------|-------------------------|------------------|----------------------------------------|--------|----|--|
|                            |                                                                     |                         |                  |                                        |        |    |  |
| Spring, summer and         | fall progran                                                        | ns                      |                  |                                        |        |    |  |
|                            |                                                                     |                         |                  |                                        |        |    |  |
| No vernalization requ      | uired to flov                                                       | ver                     |                  |                                        |        |    |  |
| North consumer and desired |                                                                     |                         |                  |                                        |        |    |  |
| North: grown outdoo        | r nowering                                                          | window weeks 24-37      |                  |                                        |        |    |  |
| South: grown outdoo        | r flowering                                                         | window weeks 19-40      |                  |                                        |        |    |  |
| South. grown outdoo        | i iloweiiiig                                                        | WIIIdow Weeks 15 40     |                  |                                        |        |    |  |
|                            |                                                                     |                         |                  |                                        |        |    |  |
| Spring, summer and         | fall progran                                                        | ns                      |                  | Late summer - fall pro                 | ograms |    |  |
|                            |                                                                     |                         |                  |                                        |        |    |  |
| Week color desired         | 24                                                                  |                         |                  | Week color desired                     |        | 35 |  |
|                            |                                                                     |                         |                  |                                        |        |    |  |
| Transplant Week            | 14                                                                  |                         |                  | Transplant Week                        |        | 28 |  |
|                            |                                                                     |                         |                  | *Plantings after week 25 finish faster |        |    |  |
|                            |                                                                     |                         |                  |                                        |        |    |  |
|                            |                                                                     |                         |                  |                                        |        |    |  |
| Finishing protocols:       |                                                                     |                         |                  |                                        |        |    |  |
| Qty.                       | 1 ppp                                                               |                         |                  |                                        |        |    |  |
| Container                  | 2.5 qt                                                              |                         |                  |                                        |        |    |  |
| Soil                       | Well draine                                                         | ed that will dry betwee | n waterings      |                                        |        |    |  |
|                            | pH 5.9 to 6                                                         | 5.2                     |                  |                                        |        |    |  |
| Feed                       | Well balanced 125-150 ppm                                           |                         |                  |                                        |        |    |  |
|                            | Periodic calcium based helps maximize nutrients                     |                         |                  |                                        |        |    |  |
| Water                      | Dry between waterings - NO wilt                                     |                         |                  |                                        |        |    |  |
|                            | Leach regularly                                                     |                         |                  |                                        |        |    |  |
| Pinching                   | For smaller                                                         | containers pinch once   | in the plug tray |                                        |        |    |  |
|                            | For larger containers pinch a second time in the finished container |                         |                  |                                        |        |    |  |
|                            | when roots are well established                                     |                         |                  |                                        |        |    |  |
| PGR                        | Under most conditions none needed                                   |                         |                  |                                        |        |    |  |
|                            | Plants will respond to B-nine at 1500 to 4000 ppm if needed         |                         |                  |                                        |        |    |  |