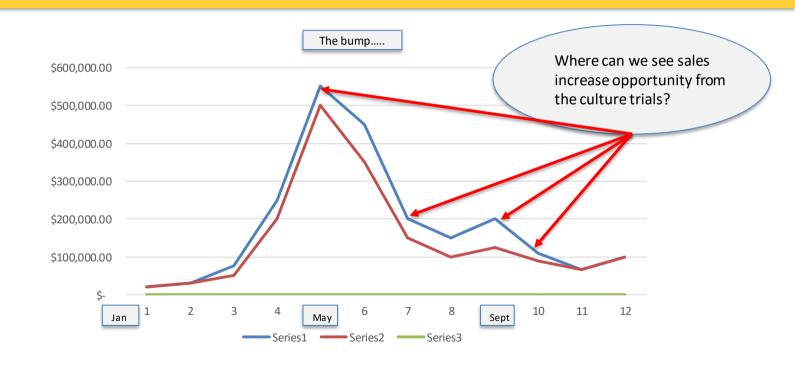

#### <u>Darwin Perennial Culture Trials – West Grove, PA (SRP)</u>

- 2015 2 SRP varieties
  - 3 replicates: June July August
- 2016 39 varieties
  - 3 replicates: June July August
- 2017 38 new/different varieties
  - 4 replicates: June July August September

# The sales bump again.....

24 Weeks of extended sales opportunity!