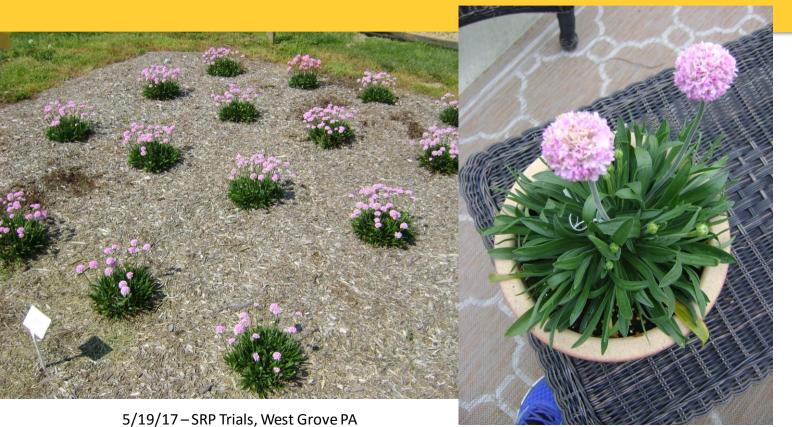

## June 15, 2017

**April Night** 

**May Night** 

**Lyrical Blues** 

Salute Blue

Why not Lyrical Blues?

5/19/17 West Grove PA: Left-Dianthus Mountain Frost. Right-commercial comparisons. Planted: August 2016