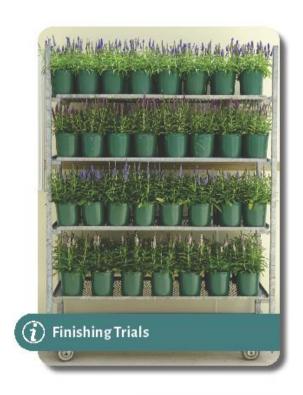

#### Moody Blues" Veronica: Finishing Trials

#### Varieties:

- · Dark Blue Moody Blues\*\*
- · Mauve Moody Blues"
- · Sky Blue Moody Blues™
- · Pink Moody Blues\*\*

#### Specifics:

- Container: '700' series
- · Frey Brothers perennial mix
- 13-5-9 Harrell's slow release feed top-dressed
- · Overhead watering

| Production Guidelines:                           | Group 1 | Group 2 | Group 3 |
|--------------------------------------------------|---------|---------|---------|
| Stick URC to 72-cells                            | Week 7  | Week11  | Week 20 |
| Offmist                                          | Week 9  | Week13  | Week 22 |
| Pinch in cell                                    | Week12  | Week17  | Week 26 |
| Transplant to finished container (outside in PA) | Week15  | Week 20 | Week 29 |
| Pinch in container                               | Week18  | Week24  | Week 33 |
| Shipable color 4 varieties                       | Week 25 | Week 30 | Week 39 |

Sky Blue Moody Blues™ Veronica could fit a tray

Dark Blue Moody Blues\*\*

Sky Blue Moody Blues\* Veronica

Mauve Moody Blues\*

Pink Moody Blues\*\* Veronica