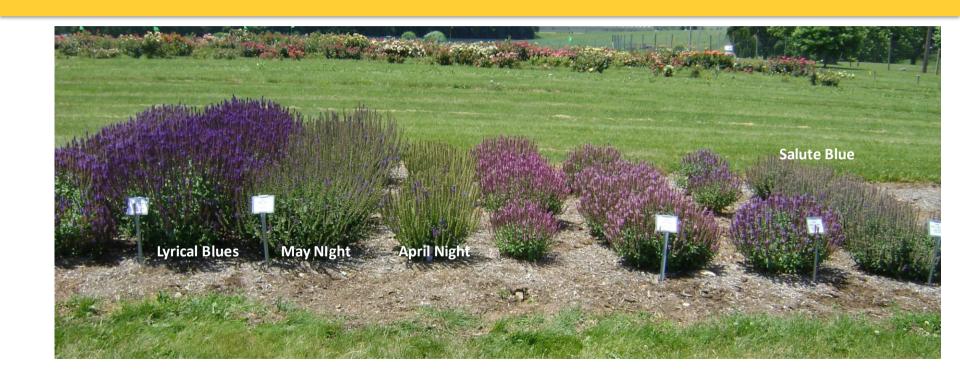

## June 8, 2017

April Night 95% Done

May Night 80% Done

Lyrical Blues
Still opening

Salute Blue 95% Done

## June 8, 2017

May Night 80% Done Lyrical Blues
Still opening

## June 15, 2017

## June 15, 2017

**April Night** 

**May Night** 

**Lyrical Blues** 

Salute Blue

Why not Lyrical Blues?

5/19/17 West Grove PA: Left-Dianthus Mountain Frost. Right-commercial comparisons. Planted: August 2016