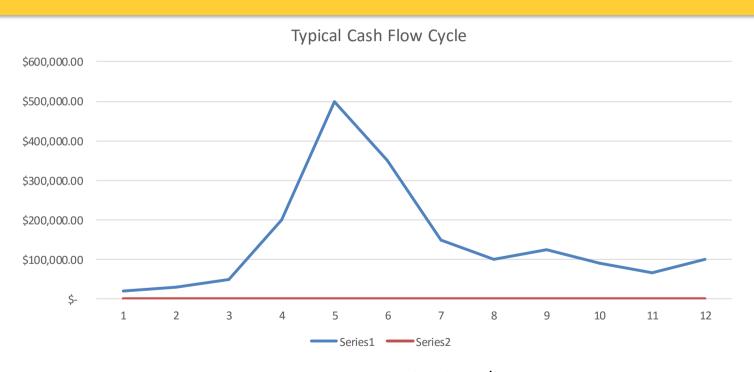

# A Typical Year:

Gross annual sales: \$1.7M

# Let's look at a little bump.....

Are we taking advantages of the new breeding and improved production knowledge?

# The sales bump again.....

24 Weeks of extended sales opportunity!