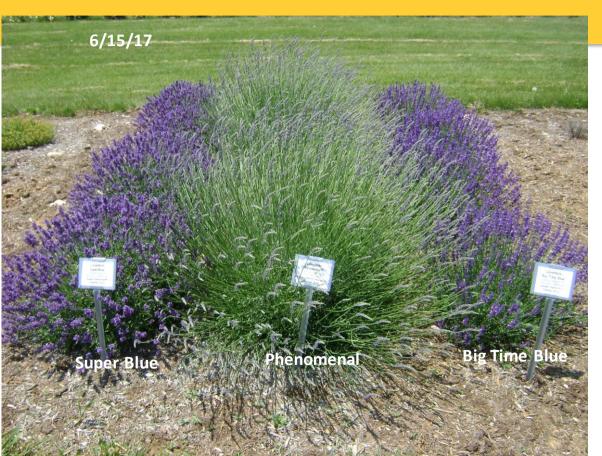

## June 15, 2017

#### Good – Better - Best

| Lavandula Super Blue       | 2                                                                   |                         |                  |                                        |        |    |  |
|----------------------------|---------------------------------------------------------------------|-------------------------|------------------|----------------------------------------|--------|----|--|
|                            |                                                                     |                         |                  |                                        |        |    |  |
| Spring, summer and         | fall progran                                                        | ns                      |                  |                                        |        |    |  |
|                            |                                                                     |                         |                  |                                        |        |    |  |
| No vernalization requ      | uired to flov                                                       | ver                     |                  |                                        |        |    |  |
| North consumer and desired |                                                                     |                         |                  |                                        |        |    |  |
| North: grown outdoo        | r nowering                                                          | window weeks 24-37      |                  |                                        |        |    |  |
| South: grown outdoo        | r flowering                                                         | window weeks 19-40      |                  |                                        |        |    |  |
| South. grown outdoo        | i iloweiiiig                                                        | WIIIdow Weeks 15 40     |                  |                                        |        |    |  |
|                            |                                                                     |                         |                  |                                        |        |    |  |
| Spring, summer and         | fall progran                                                        | ns                      |                  | Late summer - fall pro                 | ograms |    |  |
|                            |                                                                     |                         |                  |                                        |        |    |  |
| Week color desired         | 24                                                                  |                         |                  | Week color desired                     |        | 35 |  |
|                            |                                                                     |                         |                  |                                        |        |    |  |
| Transplant Week            | 14                                                                  |                         |                  | Transplant Week                        |        | 28 |  |
|                            |                                                                     |                         |                  | *Plantings after week 25 finish faster |        |    |  |
|                            |                                                                     |                         |                  |                                        |        |    |  |
|                            |                                                                     |                         |                  |                                        |        |    |  |
| Finishing protocols:       |                                                                     |                         |                  |                                        |        |    |  |
| Qty.                       | 1 ppp                                                               |                         |                  |                                        |        |    |  |
| Container                  | 2.5 qt                                                              |                         |                  |                                        |        |    |  |
| Soil                       | Well draine                                                         | ed that will dry betwee | n waterings      |                                        |        |    |  |
|                            | pH 5.9 to 6                                                         | 5.2                     |                  |                                        |        |    |  |
| Feed                       | Well balanced 125-150 ppm                                           |                         |                  |                                        |        |    |  |
|                            | Periodic calcium based helps maximize nutrients                     |                         |                  |                                        |        |    |  |
| Water                      | Dry between waterings - NO wilt                                     |                         |                  |                                        |        |    |  |
|                            | Leach regularly                                                     |                         |                  |                                        |        |    |  |
| Pinching                   | For smaller                                                         | containers pinch once   | in the plug tray |                                        |        |    |  |
|                            | For larger containers pinch a second time in the finished container |                         |                  |                                        |        |    |  |
|                            | when roots are well established                                     |                         |                  |                                        |        |    |  |
| PGR                        | Under most conditions none needed                                   |                         |                  |                                        |        |    |  |
|                            | Plants will respond to B-nine at 1500 to 4000 ppm if needed         |                         |                  |                                        |        |    |  |