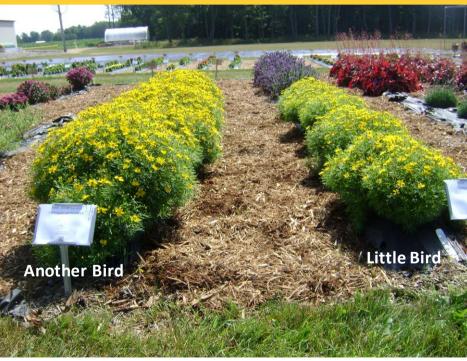

## June 15, 2017

**April Night** 

**May Night** 

**Lyrical Blues** 

Salute Blue

Why not Lyrical Blues?

5/19/17 West Grove PA: Left-Dianthus Mountain Frost. Right-commercial comparisons. Planted: August 2016