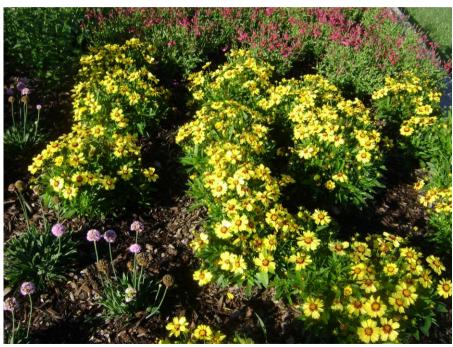

#### UpTick™ Coreopsis: Finishing Trials

#### Varieties:

- Bronze & Gold
- Cream
- Yellow & Red
- Cream & Red

#### **Specifics:**

- Container: 2.5 qt
- 13-5-9 Harrel's slow release top dressed
- Overhead watering
- Grown in southeast PA

| <b>UpTick Coreopsis: Finishing trials</b> |         |         |         |
|-------------------------------------------|---------|---------|---------|
| Production Guidelines:                    | Group I | Group 2 | Group 3 |
| Stick URC to 30mm elle                    | Week 9  | Week 13 | Week 19 |
| Transplant to 2.5 qt.                     | Week 15 | Week 19 | Week 25 |
| Weeks to first color                      | Week 25 | Week 28 | Week 30 |
| Peak color                                | Week 27 | Week 32 | Week 33 |
| Weeks to first color                      | 10      | 9       | 5       |