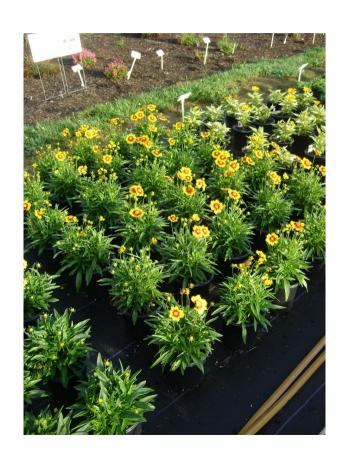

#### UpTick™ Coreopsis: Finishing Trials

#### Varieties:

- Bronze & Gold
- Cream
- Yellow & Red
- Cream & Red

#### **Specifics:**

- Container: 2.5 qt
- 13-5-9 Harrel's slow release top dressed
- Overhead watering
- Grown in southeast PA

| <b>UpTick Coreopsis: Finishing trials</b> |         |         |         |
|-------------------------------------------|---------|---------|---------|
| Production Guidelines:                    | Group I | Group 2 | Group 3 |
| Stick URC to 30mm elle                    | Week 9  | Week 13 | Week 19 |
| Transplant to 2.5 qt.                     | Week 15 | Week 19 | Week 25 |
| Weeks to first color                      | Week 25 | Week 28 | Week 30 |
| Peak color                                | Week 27 | Week 32 | Week 33 |
| Weeks to first color                      | 10      | 9       | 5       |