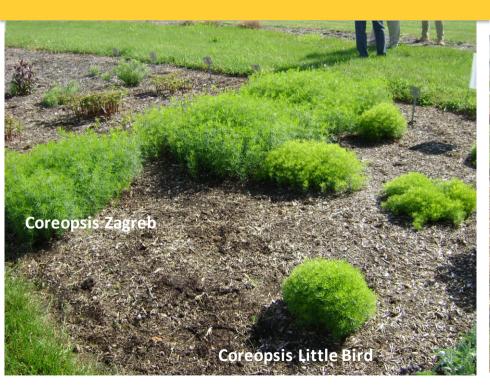

#### UpTick™ Coreopsis: Finishing Trials

#### Varieties:

- Bronze & Gold
- Cream
- Yellow & Red
- Cream & Red

#### **Specifics:**

- Container: 2.5 qt
- 13-5-9 Harrel's slow release top dressed
- Overhead watering
- Grown in southeast PA

| <b>UpTick Coreopsis: Finishing trials</b> |         |         |         |
|-------------------------------------------|---------|---------|---------|
| Production Guidelines:                    | Group I | Group 2 | Group 3 |
| Stick URC to 30mm elle                    | Week 9  | Week 13 | Week 19 |
| Transplant to 2.5 qt.                     | Week 15 | Week 19 | Week 25 |
| Weeks to first color                      | Week 25 | Week 28 | Week 30 |
| Peak color                                | Week 27 | Week 32 | Week 33 |
| Weeks to first color                      | 10      | 9       | 5       |