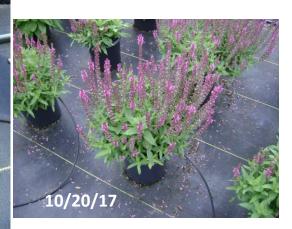

#### **Penstemon Mission Bells Deep Rose**

No Pinch

Group 1: Planted: 5/3/17 No Pinch Photo: 6/16/17 Group 2: Planted: 5/24/17 Photo: 7/4/17

Group 3: Planted: 6/28/17 Photo: 8/11/17 No Pinch Group 4: Planted: 7/19/17 No Pinch First color: August 30, 2017