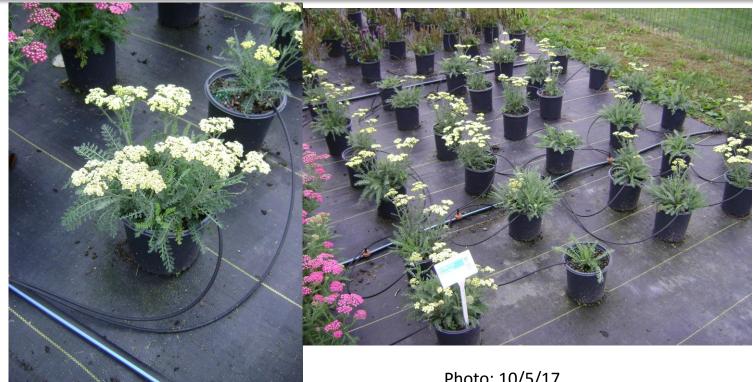

## **Achillea New Vintage**

Group 4: Planted: 7/19/17 First color: 9/13/17

Pinched 8/16/17

Photo: 10/5/17

## Achillea Moon Dust

Group 4: Planted: 7/19/17 Pinched: 8/16/17 Firs color: 9/13/17

Photo: 10/5/17

DarwinPerennials.