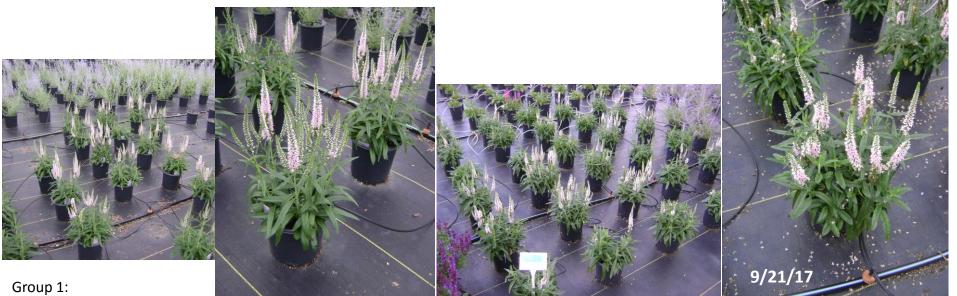

#### Veronica Moody Blues Pink

Group 1: Planted: 5/3/17 No Pinch Photo: 7/13/17

Group 3: Planted: 6/28/17 Pinched: 7/25/17 First color: 8/16/17