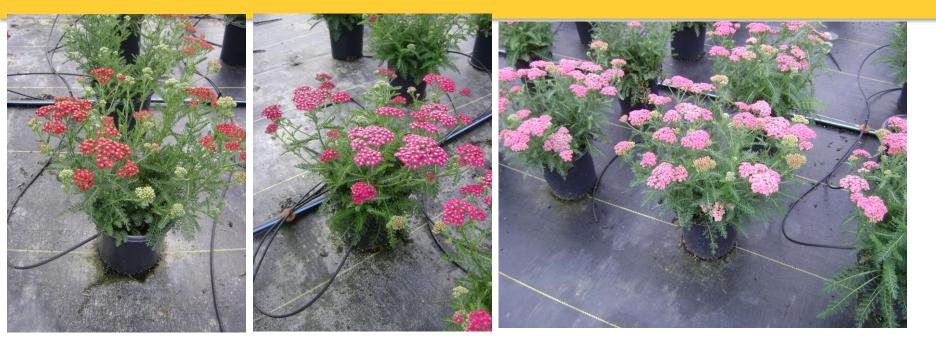

## **Achillea New Vintage**

Group 4: Planted: 7/19/17 First color: 9/13/17

Pinched 8/16/17

Photo: 10/5/17