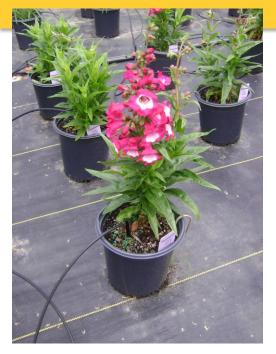

# **Phlox Cherry Cream**

Group 1: Planted: 5/3/17 Pinched: 5/17/17 Photo: 7/13/17

Group 2: Planted: 5/24/17 First color: 7/19/17 Pinched 6/7/17

Group 3: Planted: 6/28/17 Pinched 7/12 First color: 8/16/17