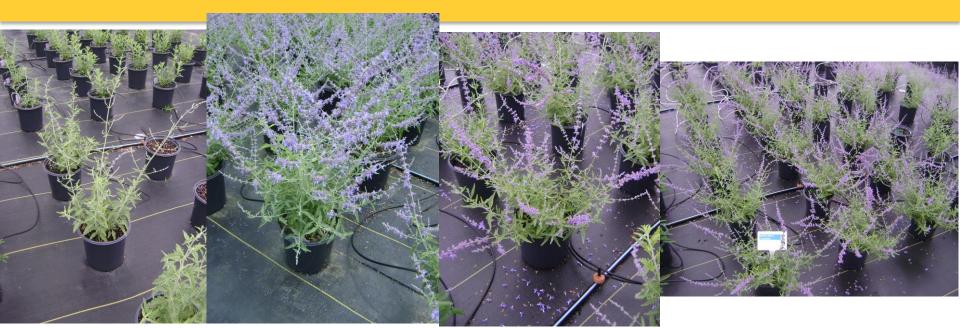

# Perovskia Crazy Blue

Group 1: Planted: 5/3/17 No Pinch Photo: 6/23/17 Group 2: Planted: 5/24/17 No Pinch Photo: 7/21/17

Group 3: Planted: 6/28/17 No Pinch Photo: 8/15/17