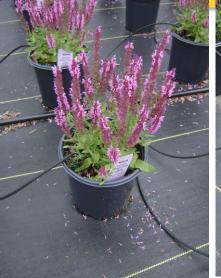

#### Salvia Rose Marvel

Group 1: Planted: 5/3/17 No Pinch Photo: 6/23/17 Group 3: Planted: 6/28/17 Pinch: 7/25/17 Photo: 8/15/17 Group 4: Planted: 7/19/17 Pinch: 8/2/17 First color: 8/30/17

#### Salvia Rose Marvel Some points to consider:

- Group 3 is more uniform – better retail presentation
- Group 3 is more pots per cart
- Group 1 has not been cut back but is not flowering well. Also – you'd need to clean the pot!
- Group 2 is beefy, but will you get any more money for it?
- Grow it for when you need it – reduce your labor!