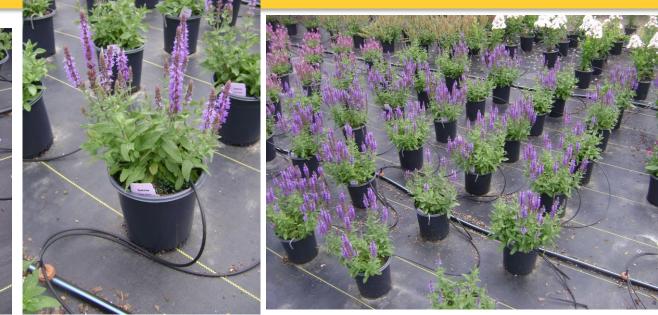

#### Salvia Sensation Medium Purple Rose

Group 1: Planted: 5/3/17 No Pinch Photo: 6/23/17 Group 2: Planted: 5/24/17 Pinched: 6/21/17 Photo: 7/21/17

Group 3: Planted: 6/28/17 Pinched: 7/25/17 Photo: 8/11/17 Group 4: Planted: 6/19/27 Pinched: 8/2/17 First color: 8/23/17

#### Salvia Sensation Medium Light Rose

Group 1: Planted: 5/3/17 No Pinch Photo: 6/23/17

Group 2: Planted: 5/24/17 Pinched: 6/21/17 Photo: 7/21/17

Group 4: Planted: 7/19/17 Pinched: 8/2/17 First color: 9/6/17

#### Salvia Sensation Medium Deep Blue

Group 1: Planted: 5/3/17 Photo: 6/23/17

Group 2: Planted: 5/21/17 Pinched: 6/21/17 Photo: 7/21/17

No Group 3 & 4 trials