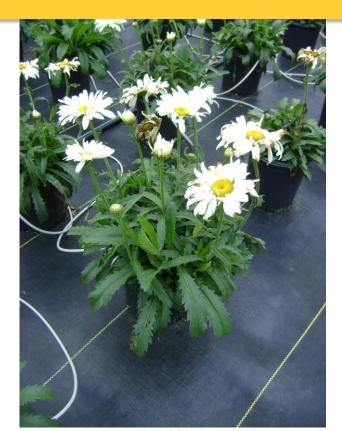

# Leucanthemum White Magic

Group 4: Planted: 7/19/17 No Pinch First color: 8/23/17 Photo: 10/20/17