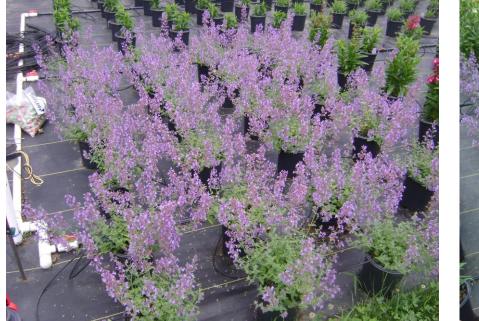

#### Salvia Rose Marvel

Group 1: Planted: 5/3/17 No Pinch Photo: 6/23/17 Group 3: Planted: 6/28/17 Pinch: 7/25/17 Photo: 8/15/17 Group 4: Planted: 7/19/17 Pinch: 8/2/17 First color: 8/30/17

#### Salvia Rose Marvel Some points to consider:

- Group 3 is more uniform – better retail presentation
- Group 3 is more pots per cart
- Group 1 has not been cut back but is not flowering well. Also – you'd need to clean the pot!
- Group 2 is beefy, but will you get any more money for it?
- Grow it for when you need it – reduce your labor!