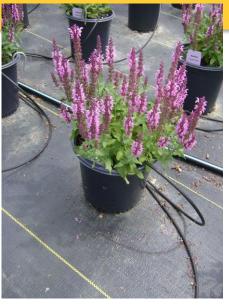

#### Salvia Rose Marvel

Group 1: Planted: 5/3/17 No Pinch Photo: 6/23/17 Group 3: Planted: 6/28/17 Pinch: 7/25/17 Photo: 8/15/17 Group 4: Planted: 7/19/17 Pinch: 8/2/17 First color: 8/30/17

#### Salvia Rose Marvel Some points to consider:

- Group 3 is more uniform – better retail presentation
- Group 3 is more pots per cart
- Group 1 has not been cut back but is not flowering well. Also – you'd need to clean the pot!
- Group 2 is beefy, but will you get any more money for it?
- Grow it for when you need it – reduce your labor!