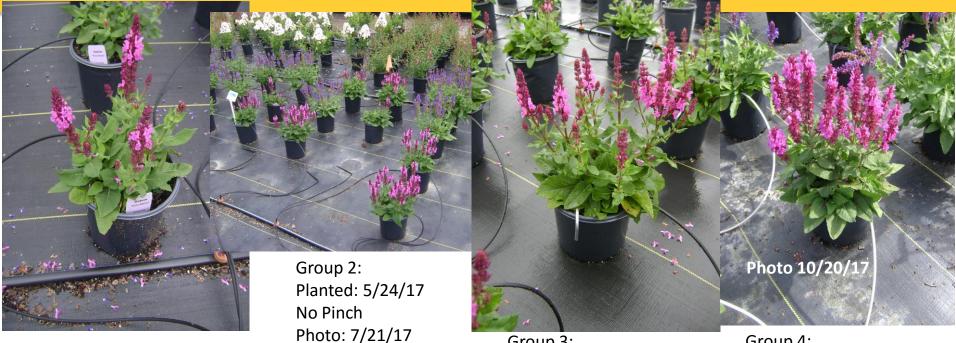

#### Salvia Rose Marvel

Group 1: Planted: 5/3/17 No Pinch Photo: 6/23/17 Group 3: Planted: 6/28/17 Pinch: 7/25/17 Photo: 8/15/17 Group 4: Planted: 7/19/17 Pinch: 8/2/17 First color: 8/30/17

#### Salvia Rose Marvel Some points to consider:

- Group 3 is more uniform – better retail presentation
- Group 3 is more pots per cart
- Group 1 has not been cut back but is not flowering well. Also – you'd need to clean the pot!
- Group 2 is beefy, but will you get any more money for it?
- Grow it for when you need it – reduce your labor!