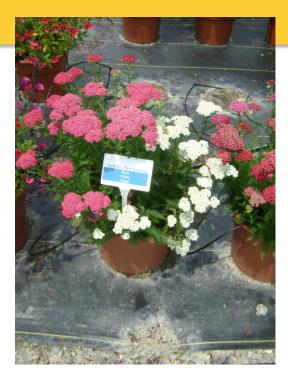

# **Perennial Combinations**

Mirage Salvia Trio: Planted: 5/24/17 Photo: 7/13/17

Arctic Blaze Salvia, Bandwidth and Iberis Summer Snowdrift Planted: 5/24/17 Photo: 7/13/17

Achillea New Vintage Trios: Planted: 5/24/17 Photo: 7/13/17