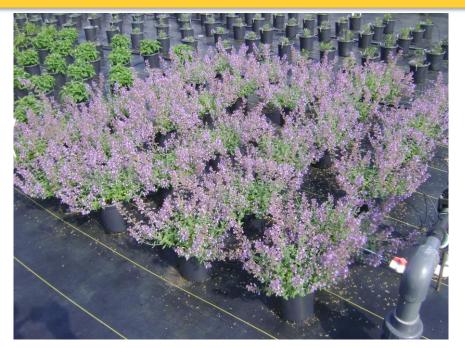

#### Salvia Rose Marvel

Group 1: Planted: 5/3/17 No Pinch Photo: 6/23/17 Group 3: Planted: 6/28/17 Pinch: 7/25/17 Photo: 8/15/17 Group 4: Planted: 7/19/17 Pinch: 8/2/17 First color: 8/30/17

#### Salvia Rose Marvel Some points to consider:

- Group 3 is more uniform – better retail presentation
- Group 3 is more pots per cart
- Group 1 has not been cut back but is not flowering well. Also – you'd need to clean the pot!
- Group 2 is beefy, but will you get any more money for it?
- Grow it for when you need it – reduce your labor!