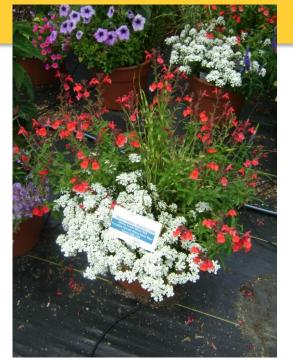

# **Perennial Combinations**

Mirage Salvia Trio: Planted: 5/24/17 Photo: 7/13/17

Arctic Blaze Salvia, Bandwidth and Iberis Summer Snowdrift Planted: 5/24/17 Photo: 7/13/17

Achillea New Vintage Trios: Planted: 5/24/17 Photo: 7/13/17