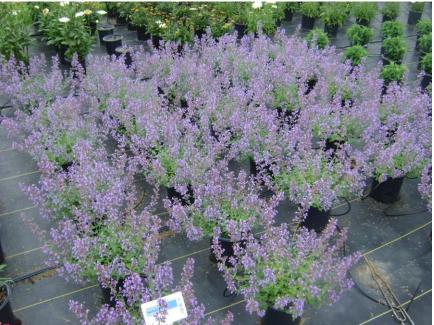

#### Salvia Rose Marvel

Group 1: Planted: 5/3/17 No Pinch Photo: 6/23/17 Group 3: Planted: 6/28/17 Pinch: 7/25/17 Photo: 8/15/17 Group 4: Planted: 7/19/17 Pinch: 8/2/17 First color: 8/30/17

#### Salvia Rose Marvel Some points to consider:

- Group 3 is more uniform – better retail presentation
- Group 3 is more pots per cart
- Group 1 has not been cut back but is not flowering well. Also – you'd need to clean the pot!
- Group 2 is beefy, but will you get any more money for it?
- Grow it for when you need it – reduce your labor!