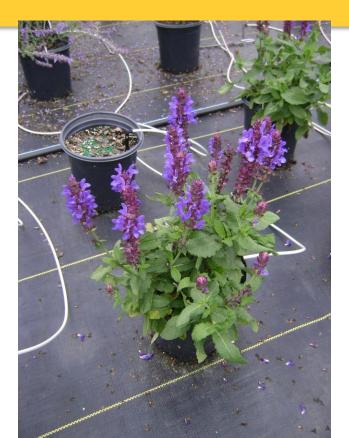

#### Salvia Sensation Medium Purple Rose

Group 1: Planted: 5/3/17 No Pinch Photo: 6/23/17 Group 2: Planted: 5/24/17 Pinched: 6/21/17 Photo: 7/21/17

Group 3: Planted: 6/28/17 Pinched: 7/25/17 Photo: 8/11/17 Group 4: Planted: 6/19/27 Pinched: 8/2/17 First color: 8/23/17